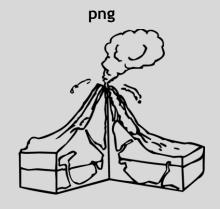

## About the images...

All of the images in this set are presented in both .PNG and .EMF (Enhanced Meta File) format. PNG files can be edited in basic paint programs, but may become "fuzzy" when enlarged. EMF files are more clear when enlarged, but cannot be edited in most paint programs. Both formats maintain transparency, meaning they do not have a white box around them as would be found in JPEG images. In the examples below, the .jpeg is not as clear when enlarged, and also maintains a white "fill" inside and around the image. The .emf and .png images have a transparent "fill", making them appropriate to use on any background color.