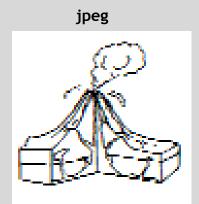

## About the images...

All of the images in this set are presented in both .PNG and .EMF (Enhanced Meta File) format. PNG files can be edited in basic paint programs, but may become "fuzzy" when enlarged. EMF files are more clear when enlarged, but cannot be edited in most paint programs. Both formats maintain transparency, meaning they do not have a white box around them as would be found in JPEG images. In the examples below, the .jpeg is not as clear when enlarged, and also maintains a white "fill" inside and around the image. The .emf and .png images have a transparent "fill", making them appropriate to use on any background color.