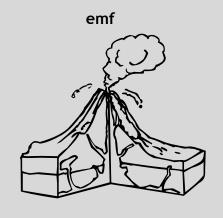

## About the images...

All of the images in this set are presented in both .PNG and .EMF (Enhanced Meta File) format. PNG files can be edited in basic paint programs, but may become "fuzzy" when enlarged. EMF files are more clear when enlarged, but cannot be edited in most paint programs. Both formats maintain transparency, meaning they do not have a white box around them as would be found in JPEG images. In the examples below, the .jpeg is not as clear when enlarged, and also maintains a white "fill" inside and around the image. The .emf and .png images have a transparent "fill", making them appropriate to use on any background color.